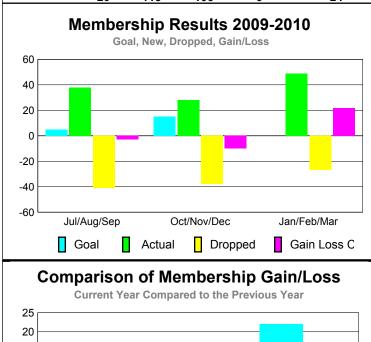

## YTD Status Quo Clubs 2009-2010

| <u>MEMBERSHIP</u> |      |             |             |             |             |  |  |
|-------------------|------|-------------|-------------|-------------|-------------|--|--|
|                   |      | Member      | Membership  |             |             |  |  |
|                   |      | 200         | 2008-2009   |             |             |  |  |
|                   |      |             |             |             |             |  |  |
|                   | Net  | Actual      | Actual      | Gain/       | Gain/       |  |  |
|                   | Memb | New         | Dropped     | Loss of     | Loss of     |  |  |
| Month             | Goal | <u>Memb</u> | <u>Memb</u> | <u>Memb</u> | <u>Memb</u> |  |  |
| Jul/Aug/Sep       | 5    | 38          | -41         | -3          | 13          |  |  |
| Oct/Nov/Dec       | 15   | 28          | -38         | -10         | -5          |  |  |
| Jan/Feb/Mar       | 0    | 49          | -27         | 22          | 16          |  |  |
| Totals            | 20   | 115         | -106        | 9           | 24          |  |  |