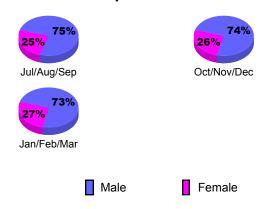

|             |  |  |
|                   |      |             |             |             |             |  |  |
|                   | Net  | Actual      | Actual      | Gain/       | Gain/       |  |  |
|                   | Memb | New         | Dropped     | Loss of     | Loss of     |  |  |
| Month             | Goal | <u>Memb</u> | <u>Memb</u> | <u>Memb</u> | <u>Memb</u> |  |  |
| Jul/Aug/Sep       | 5    | 38          | -41         | -3          | 13          |  |  |
| Oct/Nov/Dec       | 15   | 28          | -38         | -10         | -5          |  |  |
| Jan/Feb/Mar       | 0    | 49          | -27         | 22          | 16          |  |  |
| Totals            | 20   | 115         | -106        | 9           | 24          |  |  |





## **Gender Comparison 2009-2010**