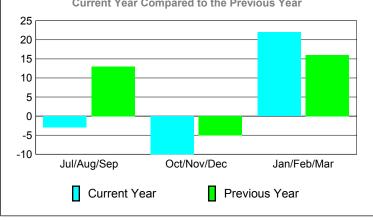

## YTD Status Quo Clubs 2009-2010

| <u>MEMBERSHIP</u> |      |             |             |             |             |  |  |
|-------------------|------|-------------|-------------|-------------|-------------|--|--|
|                   |      | Member      | Membership  |             |             |  |  |
|                   |      | 200         | 2008-2009   |             |             |  |  |
|                   |      |             |             |             |             |  |  |
|                   | Net  | Actual      | Actual      | Gain/       | Gain/       |  |  |
|                   | Memb | New         | Dropped     | Loss of     | Loss of     |  |  |
| Month             | Goal | <u>Memb</u> | <u>Memb</u> | <u>Memb</u> | <u>Memb</u> |  |  |
| Jul/Aug/Sep       | 5    | 38          | -41         | -3          | 13          |  |  |
| Oct/Nov/Dec       | 15   | 28          | -38         | -10         | -5          |  |  |
| Jan/Feb/Mar       | 0    | 49          | -27         | 22          | 16          |  |  |
| Totals            | 20   | 115         | -106        | 9           | 24          |  |  |